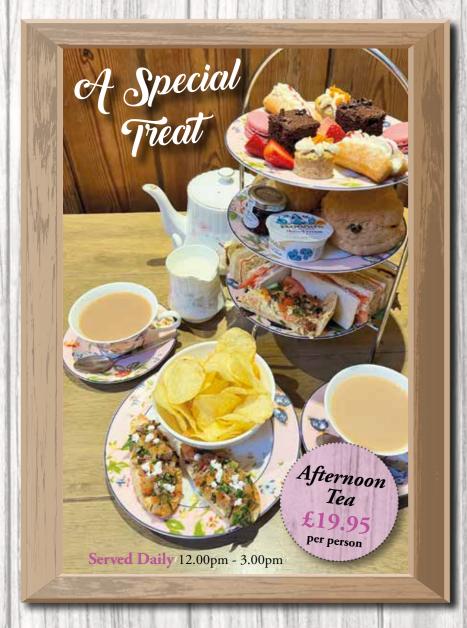

# We are proud to use local food suppliers: The Butcheress (Stoke Prior) Gracie-Rose Bakery (Burcot)





The Potting Shed 600 Birmingham Road, Lydiate Ash, Bromsgrove B61 0HT
Tel: 0121 453 1562 Email: info@thepottingshed.cafe
www.thepottingshed.cafe



# Daily Menu

Served daily 11.30am to 3.30pm





Quiche of the Day Served with salad & coleslaw £7.00

Soup of the Day (GF) served with a sourdough roll £6.00

### Toasties (GF)

All served with salad & coleslaw £8.00

Tuna Red Onion & Cheddar Ham & Mature Cheddar Vegan Cheese & Tomato V Vegan Cheese & Red Onion Chutney (V) (VE) Mature Cheddar & Tomato Bacon, Brie & Chilli Jam Cheddar & Red Onion Chutney

Add a bowl of chips £2.50 or crisps £1.50

(V) Vegetarian



(GF) Gluten Free

Allergens Please inform our team of any allergies befor