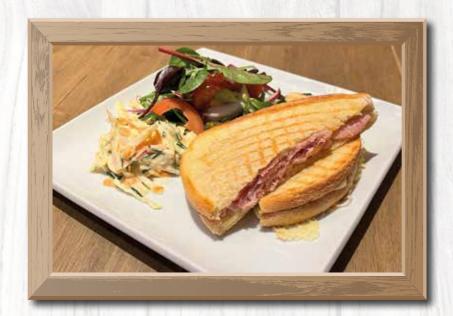

### Toasties (GF)

All served with salad & coleslaw £8.00

Tuna Red Onion & Cheddar Ham & Mature Cheddar Vegan Cheese & Tomato V Vegan Cheese & Red Onion Chutney (V) (VE) Mature Cheddar & Tomato Bacon, Brie & Chilli Jam Cheddar & Red Onion Chutney