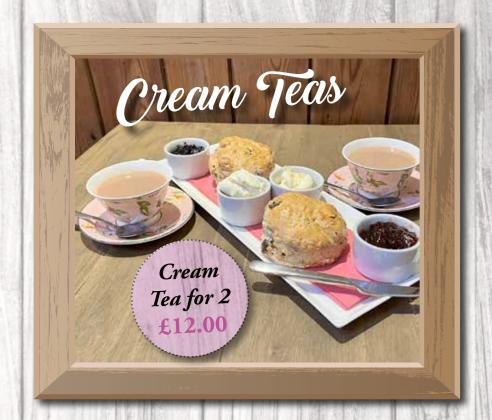

# We are proud to use local food suppliers: The Butcheress (Stoke Prior) Gracie-Rose Bakery (Burcot)





The Potting Shed 600 Birmingham Road, Lydiate Ash, Bromsgrove B61 0HT
Tel: 0121 453 1562 Email: info@thepottingshed.cafe
www.thepottingshed.cafe



# Daily Menu

Served daily 11.30am to 3.30pm





Quiche of the Day Served with salad & coleslaw £7.00

Soup of the Day (GF) served with a sourdough roll £6.00

### Toasties (GF)

All served with salad & coleslaw £8.00

Tuna Red Onion & Cheddar Ham & Mature Cheddar Vegan Cheese & Tomato V Vegan Cheese & Red Onion Chutney (V) (VE) Mature Cheddar & Tomato Bacon, Brie & Chilli Jam Cheddar & Red Onion Chutney

Add a bowl of chips £2.50 or crisps £1.50

(V) Vegetarian



(GF) Gluten Free

Allergens Please inform our team of any allergies bef